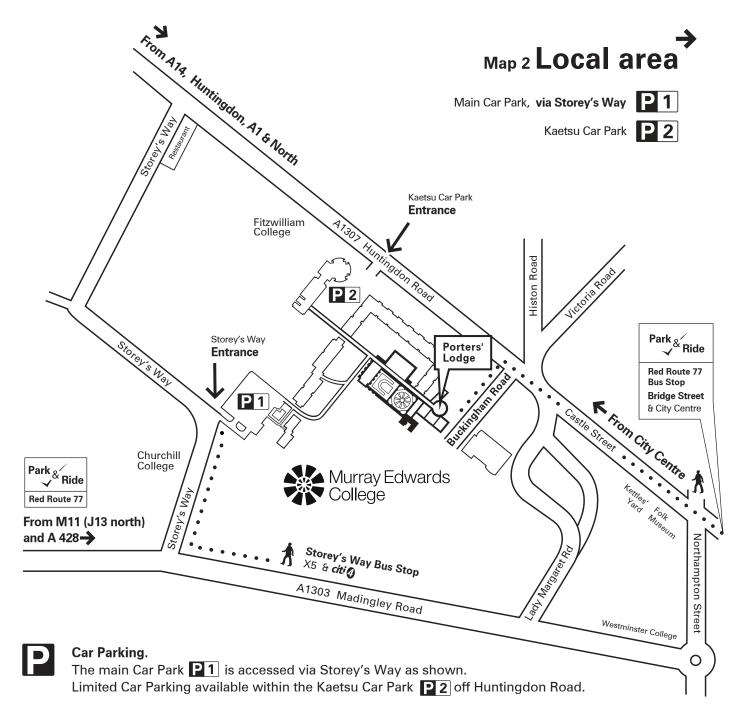

To exit Storey's Way car park you will need to draw your car level with the last post on the left hand side to activate the automatic sensor that opens the gate.

If you experience difficulties, contact the Duty Porter by pressing the buzzer on the right of the gate.

Pis Please call the Lodge 01223 762 100 for accessible parking information.

## Train station.

If you are travelling by train, taxis are available from the Rail Station for the short journey to Murray Edwards College (about 2 miles).

There are several buses that operate along Huntingdon Road from the city centre. There is a bus stop outside Murray Edwards College.